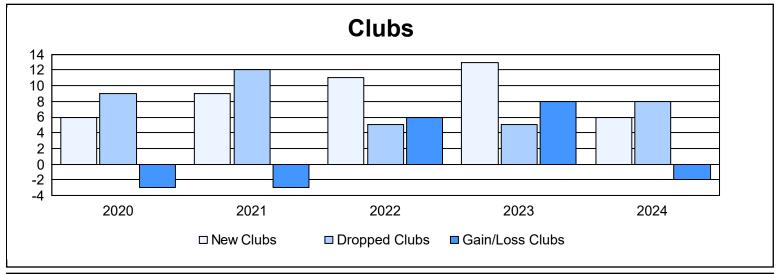

District 322 B1 As of June 2024 Cumulative

| Year      | New<br>Clubs | Dropped<br>Clubs | Gain/<br>Loss<br>Clubs | New<br>Members | Charter<br>Members | Reinstate<br>Members | Transfer<br>Members | Total<br>Member<br>Added | Total<br>Members<br>Dropped | Gain/<br>Loss<br>Members |
|-----------|--------------|------------------|------------------------|----------------|--------------------|----------------------|---------------------|--------------------------|-----------------------------|--------------------------|
| 2019-2020 | 6            | 9                | -3                     | 161            | 138                | 15                   | 16                  | 330                      | 1,178                       | -848                     |
| 2020-2021 | 9            | 12               | -3                     | 315            | 202                | 13                   | 1                   | 531                      | 719                         | -188                     |
| 2021-2022 | 11           | 5                | 6                      | 434            | 303                | 28                   | 2                   | 767                      | 538                         | 229                      |
| 2022-2023 | 13           | 5                | 8                      | 680            | 359                | 59                   | 7                   | 1,105                    | 538                         | 567                      |
| 2023-2024 | 6            | 8                | -2                     | 573            | 161                | 118                  | 99                  | 951                      | 960                         | -9                       |
| Average   | 9            | 8                | 1                      | 433            | 233                | 47                   | 25                  | 737                      | 787                         | -50                      |